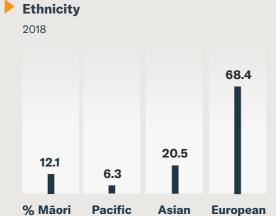

## KEY

### **Our workforce**

Number of workers

2023

257,029

000

6%

Age 15 - 24 years

Change over past 5 years (2018-2023)

4%

2018

Forecast change over next 5 years

**Female** 

2023

Employment by Region 2023



14%

Canterbury



9%

Wellington





### **Training & Qualification**

#### **Current NZQCF Products**

|                                        | Qualifications | Programmes | Enrolments 2023 |
|----------------------------------------|----------------|------------|-----------------|
| Retail, Sales and Distribution (total) | 7              | 64         | 2955            |
| Level 2                                |                |            | 555             |
| Level 3                                |                |            | 1310            |
| Level 4                                |                |            | 1090            |
| Distribution                           | 2              | 25         | 485             |
| Level 3                                |                |            | 275             |
| L