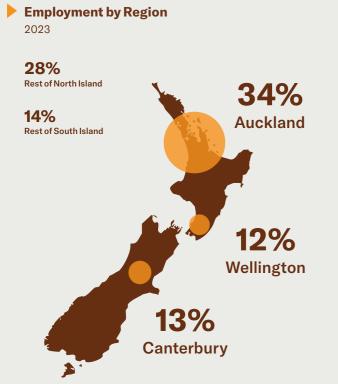

#### **Our workforce**

Number of workers

Change over past 5 years (2018-2023)

174,499

Forecast change over next 5 years