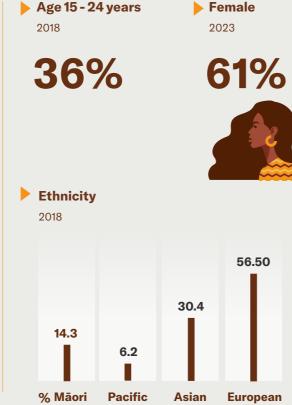

#### **Our workforce**

Number of workers

Change over past 5 years (2018-2023)

174,499

Forecast change over next 5 years