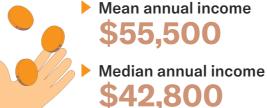

ional requirements.

## **Our Workforce**



Increase in total workers in 2022 compared to 2021



## 2018



- Workforce by selected industries
- .... Complexication Complexication Labour Supply Services
- **Employment Placement and Recruitment Services** ------
- Packaging Services -0-

~ ~ ~ ~ ~

| 67,300<br>O····· | 59,700<br>O | 60,100 |
|------------------|-------------|--------|
| 40,800           |             | 51,900 |
| 0                | 0           |        |
|                  |             |        |
| 19,800           | 18,600      | 18,200 |

### **Employees by selected occupations**

- ···· Container Filler
- -- Recruitment Consultant
- -O- Labourers nec
- 20,580 20.279 19,643 O Ô 13,928 12.770 11,255 -0 Ó 0 -0.....0 7,063 6,774 6,540 2018 2022 2021







Income (2022)







# **Training and Qualifications**

As of 2023, there are currently no qualifications or programmes that relate to Industry Support services specifically.