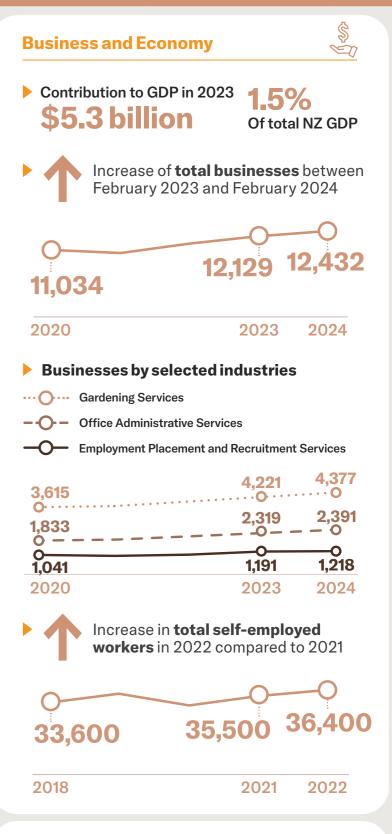

l requirements.

## **Our Workforce**



Increase in total workers in 2022 compared to 2021



## 2018



- Workforce by selected industries
- .... Complexication Complexication Labour Supply Services
- **Employment Placement and Recruitment Services** ------
- Packaging Services -0-

~ ~ ~ ~ ~

| 67,300<br>O····· | 59,700<br>O | 60,100 |
|------------------|-------------|--------|
| 40,800           |             | 51,900 |
| 0                | 0           |        |
|                  |             |        |
| 19,800           | 18,600      | 18,200 |

### **Employees by selected occupations**

- ···· Container Filler
- -- Recruitment Consultant
- -O- Labourers nec
- 20,580 20.279 19,643 O Ô 13,928 12.770 11,255 -0 Ó 0 -0.....0 7,063 6,774 6,540 2018 2022 2021







Income (2022)







# **Training and Qualifications**

As of 2023, there are currently no qualifications or programmes that relate to Industry Support services specifically.