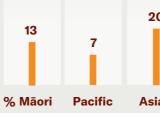

#### **Our workforce**

Number of workers

2023

Female

Ethnicity

2018

Change over past 5 years (2018-2023)

Forecast change over next 5 years (2023-20 next 5 years (2023-2028)

### European