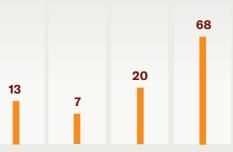

#### **Our workforce**

Number of workers

2023

Female

Ethnicity

2018

Change over past 5 years (2018-2023)

Forecast change over next 5 years (2023-20 next 5 years (2023-2028)

### European