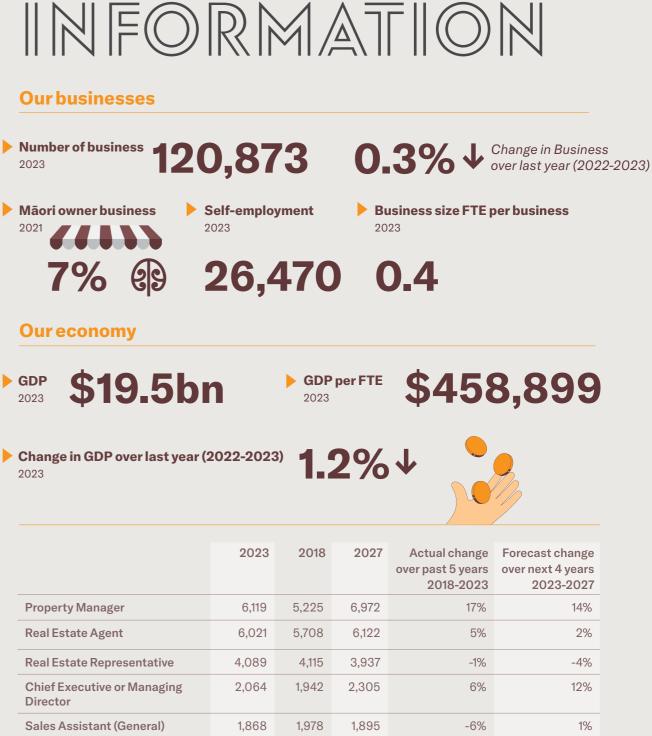

| Real Estate Age             | ent                        | 6,021 | 5,7 |
|-----------------------------|----------------------------|-------|-----|
| Real Estate Rep             | Real Estate Representative |       | 4,  |
| Chief Executive<br>Director | e or Managing              | 2,064 | 1,9 |
| Sales Assistant             | t (General)                | 1,868 | 1,9 |