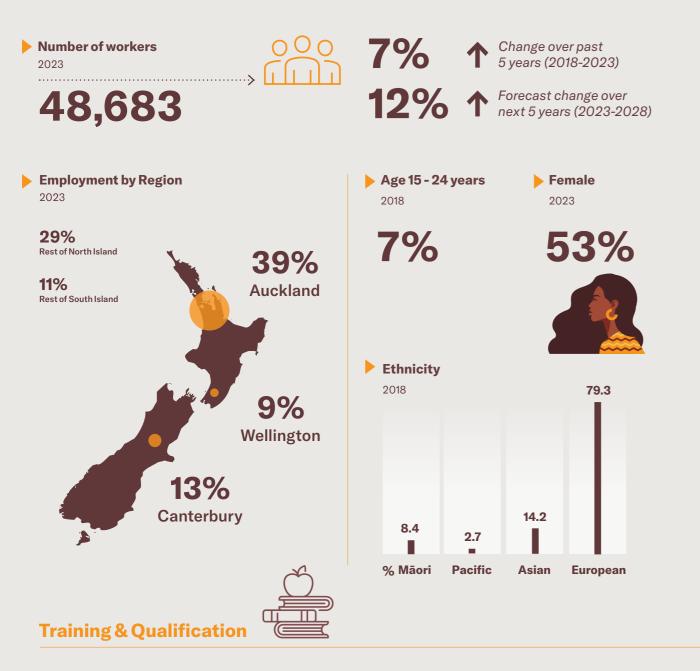

## **Our workforce**



## **Current NZQCF Products**

|             | Qualifications | Programmes | Enrolments<br>2023 |
|-------------|----------------|------------|--------------------|
| Real Estate | 4              | 22         | 5350               |
| 4           |                |            | 4860               |
| 5           |                |            | 415                |
| 6           |                |            | 75                 |



| Real Estate Age             | ent                        | 6,021 | 5,7 |
|-----------------------------|----------------------------|-------|-----|
| Real Estate Rep             | Real Estate Representative |       | 4,  |
| Chief Executive<br>Director | e or Managing              | 2,064 | 1,9 |
| Sales Assistant             | t (General)                | 1