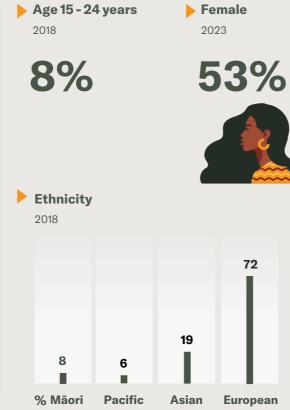

### **Our workforce**

Number of workers

3% ↑ Change over past 5 years (2018-2023)

75,060

Forecast change over next 5 years (2023-2028)