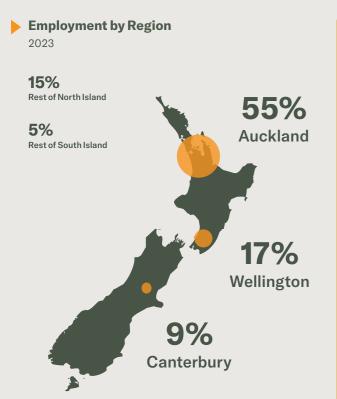

### **Our businesses**

Number of business

45,234

2%

Change in Business over last year (2022-2023)

Māori owner business

ss

Self-employment 2023

Business size FTE per business 2023

4%

69

7,255

2

### **Our economy**

GDP **\$21br** 

GDP per FTE 2023

\$292,236

Change in GDP over last year (2022-2023)

3%

1