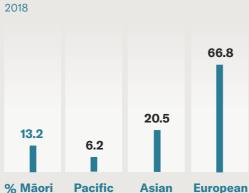

#### **Our workforce**

Number of workers

2023

Change over past 5 years (2018-202 5 years (2018-2023)

Forecast change over next 5 years

**Employment by Region** 

149,167