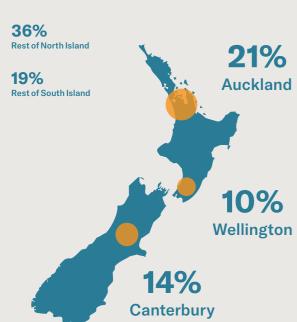

#### **Our workforce**

Number of workers

2023

Change over past 5 years (2018-202 5 years (2018-2023)

Forecast change over next 5 years

**Employment by Region** 

149,167