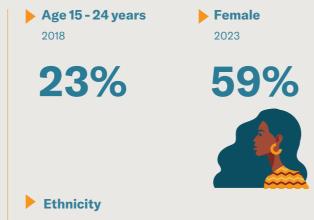

#### **Our workforce**

Number of workers

2023

Change over past 5 years (2018-202 5 years (2018-2023)

Forecast change over next 5 years

**Employment by Region** 

149,167